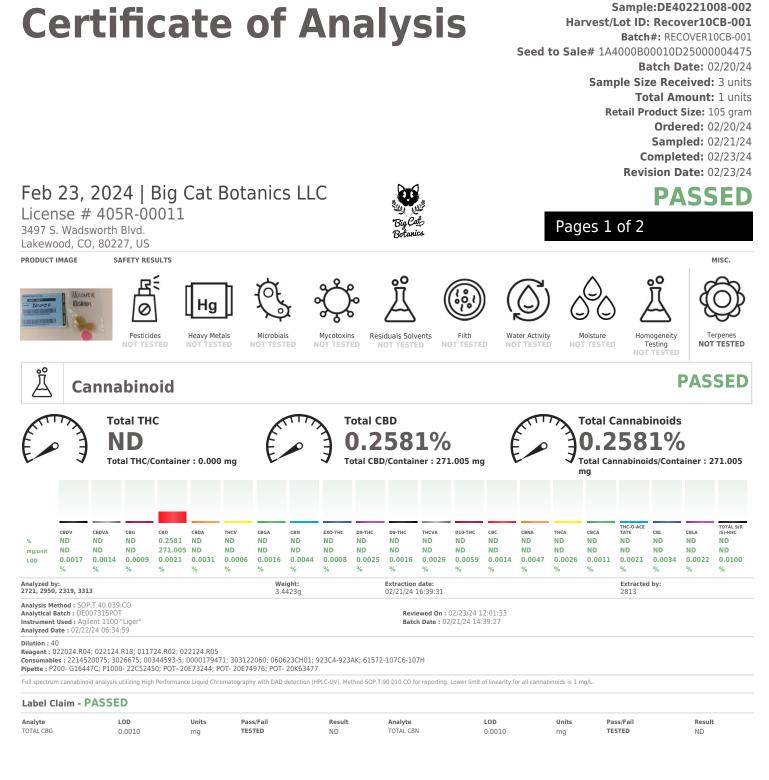

## **Certificate of Analysis**

**Big Cat Botanics LLC** 

3497 S. Wadsworth Blvd. Lakewood, CO, 80227, US Telephone: 7207854055 Email: BenjaminDavis@bigcatbotanics.com License #: 405R-00011 
 Sample : DE40221008-002

 Harvest/Lot ID: Recover10CB-001

 Batch# : RECOVEN10CB-001

 Sampled : 02/21/24
 Tot:

 Ordered : 02/21/24
 Com

 Sample: 02/21/24
 Sam

3-001 Sample Size Received : 3 units Total Amount : 1 units Completed : 02/23/24 Expires: 02/23/25 Sample Method : SOP Client Method