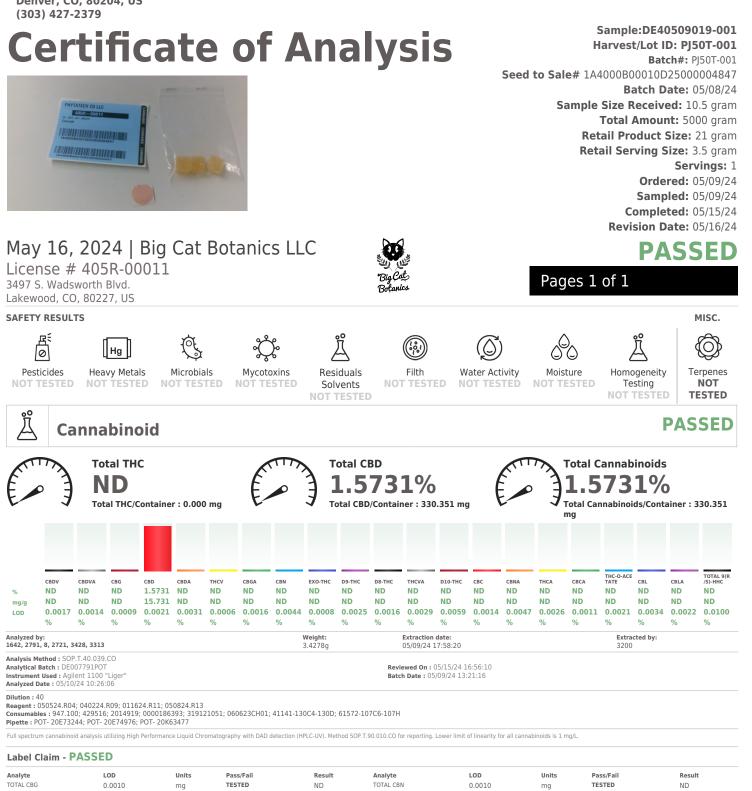

879 Federal Blvd Denver, CO, 80204, US (303) 427-2379

**Kaycha Labs** 

Plain Jane Gummy Tangie Matrix: Infused Type: Gummy





ND

This report shall not be reproduced, unless in its entirety, without written approval from Kaycha Labs. This report is A Skycha Labs certification. The results relate only tech matcar interaction opportant analyzed. Test results are confidential unless explicitly waived otherwise. Void after 1 year from test end date. Cannabinoid or contaminant content of batch material may vary depending on sampling error. ND=NtO Detected, NT=Nto Tested, ppm=Parts Per Million, ppb=Parts Per Billion. Limit of Detection (LoD) and Limit Of Quantitation (LoQ) are terms used to describe the smallest concentration that can be reliably measured by an analytical procedure. RPD=Reproducibility of two measurements. Action Levels are State determined thresholds. The Measurement Uncertainty (UM) error is availa